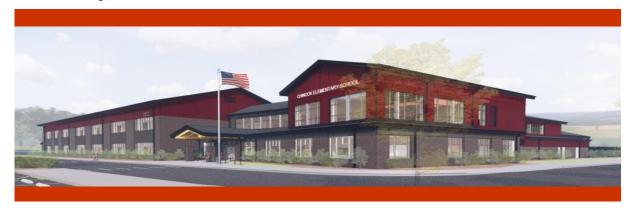

## **CHINOOK ELEMENTARY SCHOOL**

Auburn School District No. 408 Auburn, Washington

## AUGUST 2022 CONSTRUCTION PROGRESS REPORT

## **PROJECT DATA**

Description: New elementary school on existing school property at

3502 Auburn Way S. Auburn, WA

Capacity: 38 classrooms and 650 student capacity.

Size: 73,096 square feet.

Schedule: Open new school September 2022.