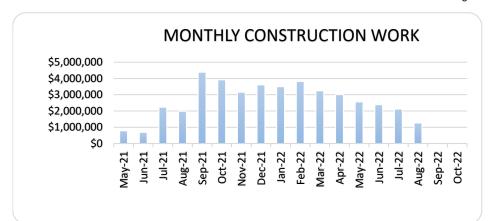

VALUE OF WORK COMPLETED TO DATE:

\$42,653,048

PERCENT
OF
PROJECT
COMPLETE:
93%